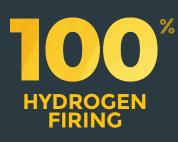

# Multi-fuel & Hydrogen firing

Flexing to your needs, BKBD boilers fire on gas or oil, or have dual fuel applications with the ability to change on the fly. Both burner and boiler are designed to fire hydrogen.