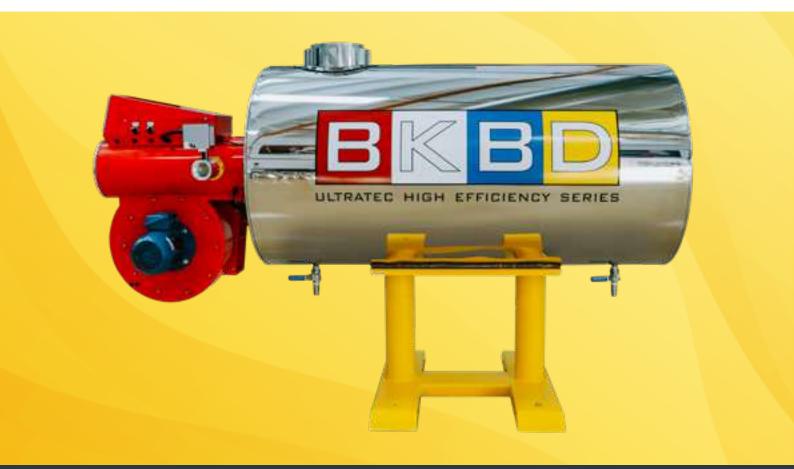

# WHERE POWER MEETS PRECISION

**Efficiency Redefined** Fully condensing hot water boilers for commercial and industrial applications.

with 11°C differential

A BKBD boiler is a turnkey solution for commercial and industrial plant rooms. Perfect for retrofitting in small spaces and new applications of all sizes, BKBD boilers lower fuel bills, reduce carbon emissions, and can improve energy ratings. The suite includes a low NOx burner and a micro-modulating control system.

## **Designed to fit into Existing Systems**

Engineered as a four path watertube with a unique tube profile design, all boilers are 100% condensing at 90°C with an 11°C differential on any existing or new system.

## Range

BKBDs are available in eight models, with outputs ranging from 147 to 1758kW.

Scan the QR Code to get the full techinical details of each model.