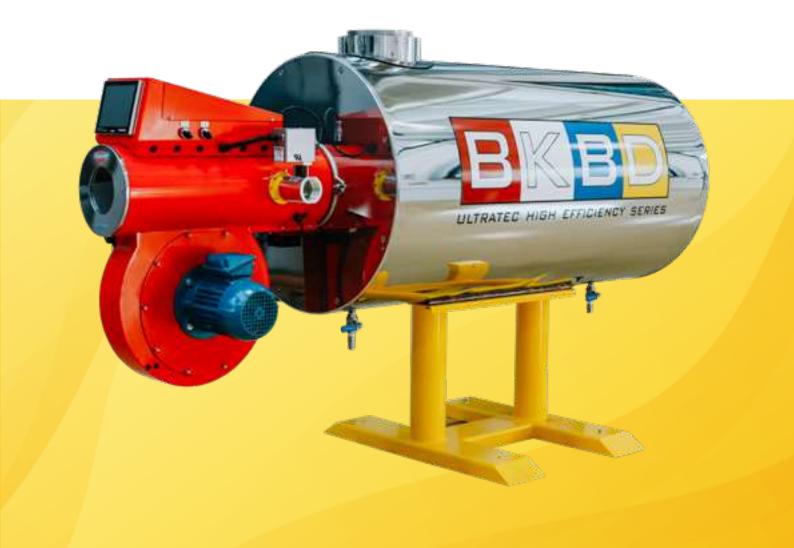

# WHERE POWER MEETS PRECISION

**Efficiency Redefined** Fully condensing hot water boilers for commercial and industrial applications.

with 11°C differential

A BKBD boiler is a turnkey solution for commercial and industrial plant rooms. Perfect for retrofitting in small spaces and new applications of all sizes, BKBD boilers lower fuel bills, reduce carbon emissions, and can improve energy ratings. The suite includes a low NOx burner and a micro-modulating control system.

## **Designed to fit into Existing Systems**

Engineered as a four path watertube with a unique tube profile design, all boilers are 100% condensing at 90°C with an 11°C differential on any existing or new system.

#### **Easy Installation & Maintenance**

The range is easy to install, with units up to 293kW seamlessly fitting through standard doorways. Thanks to material choice and their unique design, BKBDs require minimal maintenance.