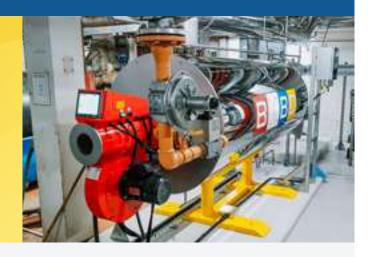

# WHERE POWER MEETS PRECISION

**Efficiency Redefined** Fully condensing hot water boilers for commercial and industrial applications.

with 11°C differential

A BKBD boiler is a turnkey solution for commercial and industrial plant rooms. Perfect for retrofitting in small spaces and new applications of all sizes, BKBD boilers lower fuel bills, reduce carbon emissions, and can improve energy ratings. The suite includes a low NOx burner and a micro-modulating control system.

## **Designed to fit into Existing Systems**

Engineered as a four path watertube with a unique tube profile design, all boilers are 100% condensing at 90°C with an 11°C differential on any existing or new system.