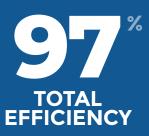

# 25% Typical Energy Savings

Our maximum efficiency design delivers 10% fuel savings compared to standard boilers, with an 80°C / 60°C of flow and return. Also, our standing losses are minimised at a mere 0.06%. Combined with a low NOx burner and a micro-modulating control system, a BKBD boiler delivers typical energy savings of up to 25%.