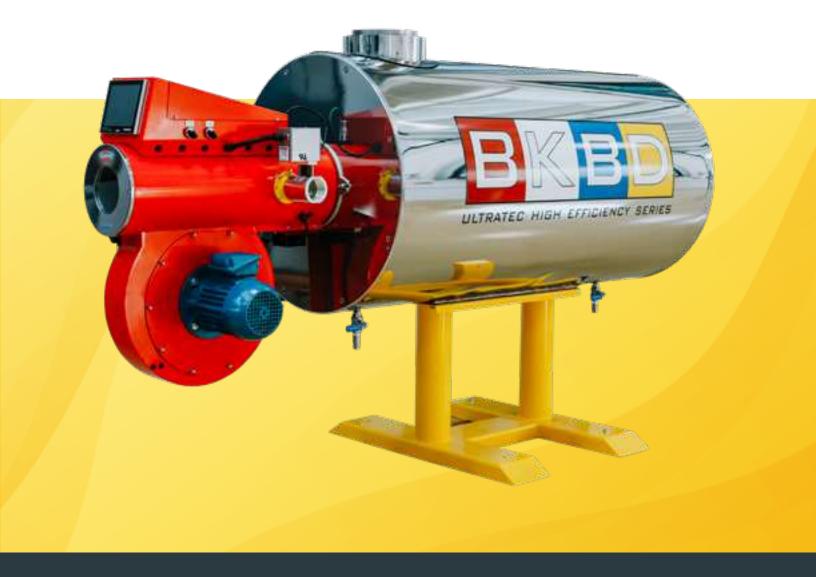

# WHERE POWER MEETS PRECISION

**Efficiency Redefined** Fully condensing hot water boilers for commercial and industrial applications.

97%
TOTAL
EFFICIENCY

25<sup>%</sup>
TYPICAL ENERGY SAVINGS

TOO%
HYDROGEN
FIRING

0.06%
STANDING
LOSSES

TOO%
CONDENSING
AT 194°F

with 20°F differential

CARBON EMISSIONS REDUCTION

A BKBD boiler is a turnkey solution for commercial and industrial plant rooms. Perfect for retrofitting in small spaces and new applications of all sizes, BKBD boilers lower fuel bills, reduce carbon emissions, and can improve energy ratings. The suite includes a low NOx burner and a micro-modulating control system.