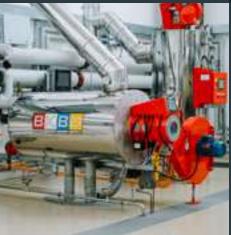

# **Designed to fit into Existing Systems**

Engineered as a four path watertube with a unique tube profile design, all boilers are 100% condensing at 194°F with an 20°F differential no matter the existing and new system.

# **Easy Installation & Maintenance**

The range is easy to install, with units up to IMMBtu seamlessly fitting through standard doorways. Thanks to the material choice and their unique design, BKBDs require minimal maintenance.