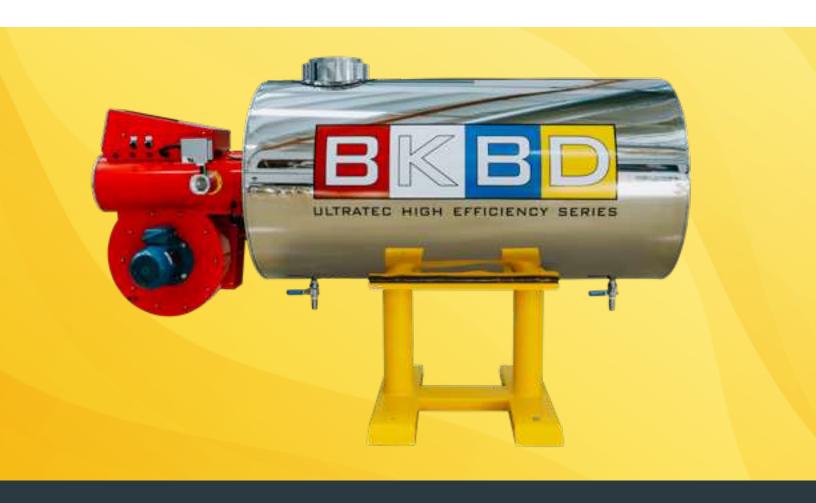

0.06%
STANDING
LOSSES

TOO%
CONDENSING
AT 194°F

with 20°F differential

CARBON EMISSIONS REDUCTION

A BKBD boiler is a turnkey solution for commercial and industrial plant rooms. Perfect for retrofitting in small spaces and new applications of all sizes, BKBD boilers lower fuel bills, reduce carbon emissions, and can improve energy ratings. The suite includes a low NOx burner and a micro-modulating control system.